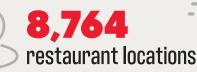

# KENTUCKY RESTAURANT INDUSTRY IMPACT

| U.S. SENATORS       | Establishments | Employees* |
|---------------------|----------------|------------|
| Mitch McConnell (R) | - 8.764        | 164 700    |
| Rand Paul (R)       | 0,/04          | 164,700    |

|   | <b>U.S. REPRESENTATIVES</b> | Establishments | Employees* |
|---|-----------------------------|----------------|------------|
| 1 | James Comer (R)             | 1,474          | 23,832     |
| 2 | Brett Guthrie (R)           | 1,314          | 25,467     |
| 3 | Morgan McGarvey (D)         | 1,857          | 37,020     |
| 4 | Thomas Massie (R)           | 1,391          | 26,082     |
| 5 | Harold Rogers (R)           | 1,130          | 19,890     |
| 6 | Andy Barr (R)               | 1,598          | 32,409     |
|   |                             |                |            |
|   | TOTAL                       | 8,764          | 164,700    |