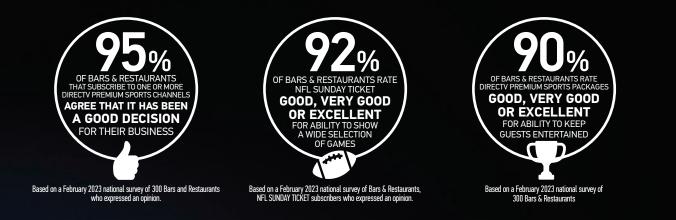

DIRECTV is the clear choice:

Access to the most exclusive sports packages for businesses Home of the most *MLB*<sup>™</sup> and NFL games<sup>†</sup> 

Based on a January, 2023 and February, 2023 national survey of Bars & Restaurants (n = 100 NBA LEAGUE PASS subscribers, n = 100 NHL CENTER ICE subscribers, n = 100 MLB EXTRA INNINGS subscribers, n = 500 NFL SUNDAY TICKET subscribers) who expressed an opinion and that subscribed in 2022. "Based on a representative study of national cities, "Claim based on offering of exclusive premiums: are offered at an additional cost. (2023 DIRECTV. DIRECTV and all other DIRECTV marks are trademarks of DIRECTV, LLC, All other marks are the property of their respective onvers.