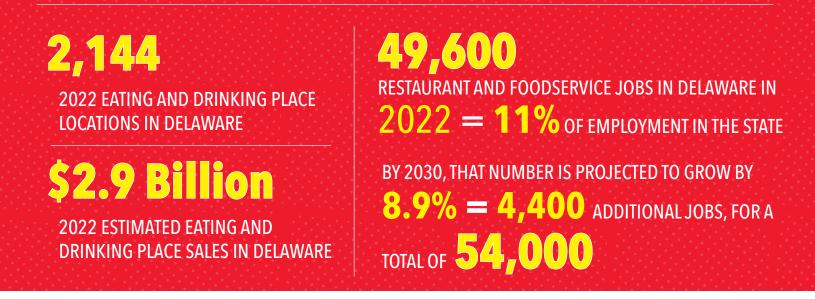

Restaurants are a driving force in Delaware's economy. The foodservice industry creates thousands of jobs, supports career growth, and plays a vital role in every community across the state.

A thriving restaurant industry benefits the entire Delaware economy.

## DELAWARE'S RESTAURANTS JOBS AND ENTREPRENEURIAL OPPORTUNITIES IN EVERY COMMUNITY

|   |                          | EATING AND DRINKING PLACES:    |                            |
|---|--------------------------|--------------------------------|----------------------------|
|   | U.S. Senators            | Establishments<br>in the state | Employees<br>in the state* |
|   | Thomas R. Carper (D)     | 2,144                          | 39,800                     |
|   | Christopher A. Coons (D) |                                |                            |
|   |                          | EATING AND DRINKING PLACES:    |                            |
|   | U.S. Representatives     | Establishments<br>in the state | Employees<br>in the state* |
| 1 | Lisa Blunt Rochester (D) | 2,144                          | 39,800                     |
|   |                          |                                |                            |
|   | TOTAL                    | 2,144                          | 39,800                     |

\*Delaware's 39,800 eating and drinking place jobs represent the majority of the state's total restaurant and foodservice workforce of 49,600 jobs, with the remainder being non-restaurant foodservice positions.